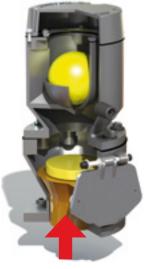

### **VALVE IN CLOSED POSITION**

Flange connection ANSI150, DINPN10 Regular tank vent check valve to be fitted on top.

PE Float Disc

Seawater resistant aluminium casting