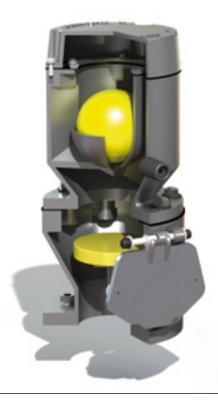

## **NEW: LIQUID MUD VALVE (LMV) WITH DE-ICING SYSTEM**

Face the cold with Winteb's heated Air Pipe Heads.

Photo 1: Heated LMV

Photo 2: Heated LMV Valve in closed position

Photo 3: Heated LMV Valve in closed position, with exposed heating elements

### **VALVE IN CLOSED POSITION**

Flange connection ANSI150, DINPN10 Regular tank vent check valve to be fitted on top.

PE Float Disc

Seawater resistant aluminium casting