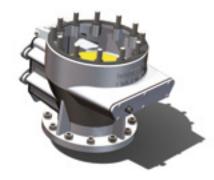

#### **VALVE IN OPEN POSITION**

Opening pressure adjustable by magnets

| LMV   | Surface Area Front<br>Cover (mm2) | Tensile Force (kg) | Pressure (bar) |
|-------|-----------------------------------|--------------------|----------------|
| DN125 | 12342.60                          | 11                 | 0.1            |
| DN150 | 17871.98                          | 32                 | 0.2            |
| DN200 | 32310.48                          | 34                 | 0.1            |
| DN250 | 50430.48                          | 38                 | 0.1            |

On request, the opening pressure of the LMV can be adjusted conform client's requirements.

...THE FLOATER SHUTS OFF THE AIR VENT FROM THE LMV. THE PRESSURE OF THE MUD WILL OPEN THE MAGNETICALLY LOCKED SHUTTER