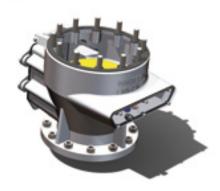

### **VALVE IN CLOSED POSITION**

Flange connection ANSI150, DINPN10 Regular tank vent check valve to be fitted on top.

PE Float Disc

Seawater resistant aluminium casting