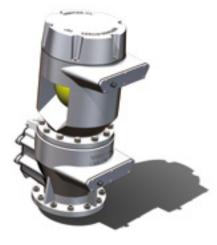

### **VALVE IN CLOSED POSITION**

Flange connection ANSI150, DINPN10 Regular tank vent check valve to be fitted on top.

PE Float Disc

Seawater resistant aluminium casting