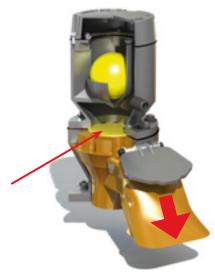

#### **VALVE IN OPEN POSITION**

Opening pressure adjustable by magnets

| LMV   | Surface Area Front<br>Cover (mm2) | Tensile Force (kg) | Pressure (bar) |
|-------|-----------------------------------|--------------------|----------------|
| DN125 | 12342.60                          | 11                 | 0.1            |
| DN150 | 17871.98                          | 32                 | 0.2            |
| DN200 | 32310.48                          | 34                 | 0.1            |
| DN250 | 50430.48                          | 38                 | 0.1            |

On request, the opening pressure of the LMV can be adjusted conform client's requirements.

...THE FLOATER SHUTS OFF THE AIR VENT FROM THE LMV. THE PRESSURE OF THE MUD WILL OPEN THE MAGNETICALLY LOCKED SHUTTER