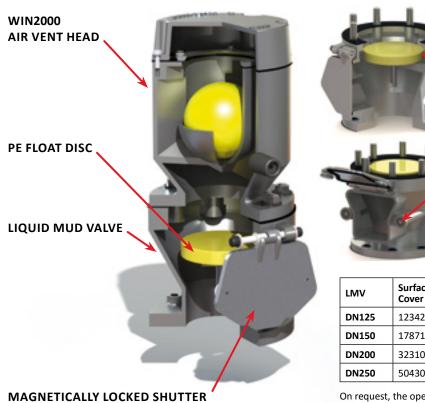

## **LIQUID MUD VALVE**

### **VALVE IN CLOSED POSITION**

Flange connection ANSI150, DINPN10 Regular tank vent check valve to be fitted on top.

PE Float Disc

Seawater resistant aluminium casting

#### **VALVE IN OPEN POSITION**

Opening pressure adjustable by magnets

| LMV   | Surface Area Front<br>Cover (mm2) | Tensile Force (kg) | Pressure (bar) |
|-------|-----------------------------------|--------------------|----------------|
| DN125 | 12342.60                          | 11                 | 0.1            |
| DN150 | 17871.98                          | 32                 | 0.2            |
| DN200 | 32310.48                          | 34                 | 0.1            |
| DN250 | 50430.48                          | 38                 | 0.1            |

On request, the opening pressure of the LMV can be adjusted conform client's requirements.

...THE FLOATER SHUTS OFF THE AIR VENT FROM THE LMV. THE PRESSURE OF THE MUD WILL OPEN THE MAGNETICALLY LOCKED SHUTTER